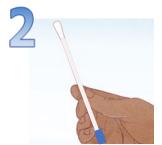

## **NAAT Swab**

1

Remove orange collection kit from bag.

Peel open outer package and remove swab and tube from package.

Hold the swab at the dashed line with your thumb and forefinger.

Insert swab 2 inches into the vagina and twirl the swab in a circle for 30 seconds.