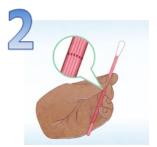

## **NAAT Swab**

1

Remove orange collection kit from bag.

Peel open outer package and remove swab and tube from package.

Hold the swab at the dashed line with your thumb and forefinger.

Insert swab 2 inches into the vagina and twirl the swab in a circle for 30 seconds.