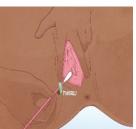

## **NAAT Swab**

1

Remove orange collection kit from bag.

Peel open outer package and remove swab and tube from package.

Hold the swab at the dashed line with your thumb and forefinger.

Insert swab 2 inches into the vagina and twirl the swab in a circle for 30 seconds.