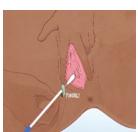

## **NAAT Swab**

1

Remove orange collection kit from bag.

Peel open outer package and remove swab and tube from package.

Hold the swab at the dashed line with your thumb and forefinger.

Insert swab 2 inches into the vagina and twirl the swab in a circle for 30 seconds.