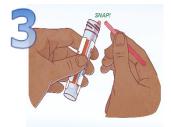

Remove the swab but do not put it down.

Place swab into the tube and snap at the dashed line. Twist the cap back on tube.