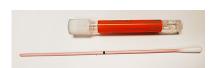

## **NAAT Swab**

1

Remove orange collection kit from bag.

Peel open outer package and remove swab and tube from package.

Hold the swab at the dashed line with your thumb and forefinger.

Insert swab 2 inches into the vagina and twirl the swab in a circle for 30 seconds.