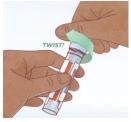

Remove the swab but do not put it down.

Place swab into the tube and snap at the dashed line. Twist the cap back on tube.